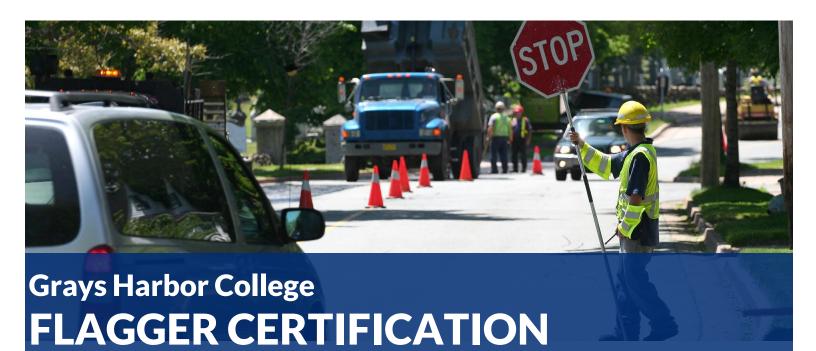

The flagger training course will give you the opportunity to work as a certified flagger in Washington, Oregon, Idaho, and Montana.

As a trained flagger, you will be able to establish proper warning and traffic control in a work zone to assure the safety of workers' and to ensure traffic moves safely and consistently.