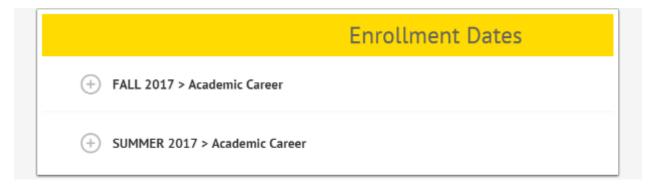

1. Select the **Enrollment** option from the left navigation list.

2. Select the **Enrollment Dates** menu option.

3. Choose a term if more than one displays.

4. View Enrollment Appointments and Dates.

5. Select an entry to add a class to your Planner or Shopping Cart.