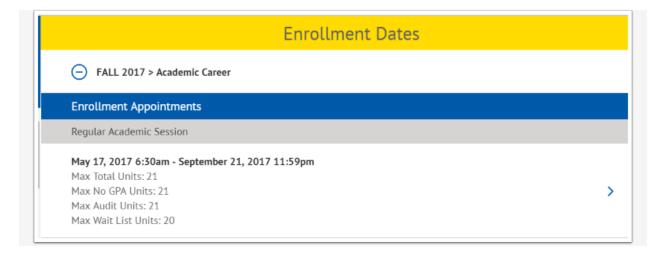

1. Select the **Enrollment** option from the left navigation list.

2. Select the **Enrollment Dates** menu option.

3. Choose a term if more than one displays.

4. View Enrollment Appointments and Dates.

5. Select an entry to add a class to your Planner or Shopping Cart.