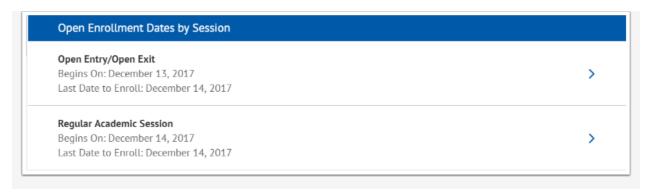

1. Select the **Enrollment** option from the left navigation list.

2. Select the **Enrollment Dates** menu option.

3. Choose a term if more than one displays.

4. View Enrollment Appointments and Dates.

5. Select an entry to add a class to your Planner or Shopping Cart.