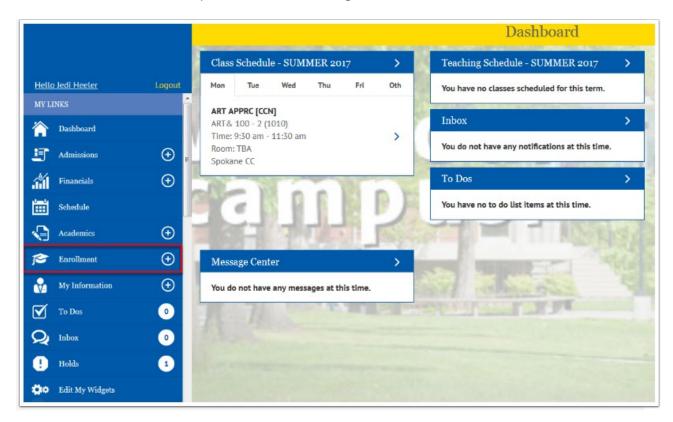

1. Select the **Enrollment** option from the left navigation list.

2. Select the **Enrollment Dates** menu option.

3. Choose a term if more than one displays.

4. View Enrollment Appointments and Dates.

5. Select an entry to add a class to your Planner or Shopping Cart.