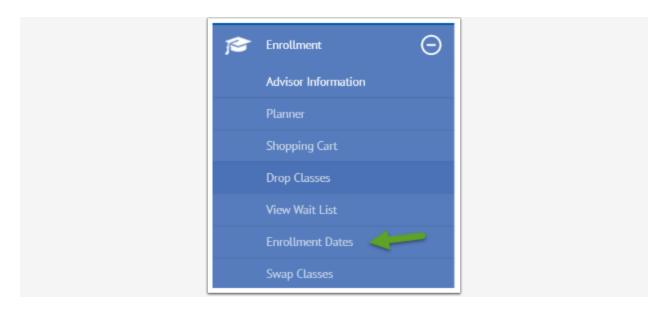

1. Select the **Enrollment** option from the left navigation list.

2. Select the **Enrollment Dates** menu option.

3. Choose a term if more than one displays.

4. View Enrollment Appointments and Dates.

5. Select an entry to add a class to your Planner or Shopping Cart.